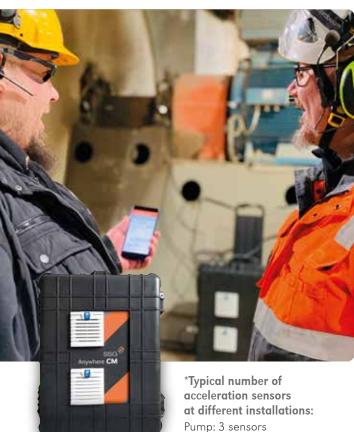

SSG Anywhere CM enables condition monitoring also in challenging environments.

Fan: 4 sensors Gear: 4 sensors