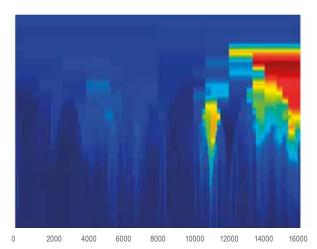

### SSG Anywhere CM VS. wireless condition monitoring systems:

With realtime fieldbus-based solution it's possible to detect early state faults. High resolution measurements up to 16 – 50 kHz.

With wireless systems typically reaching max. 5 kHz only progressed faults are detected.